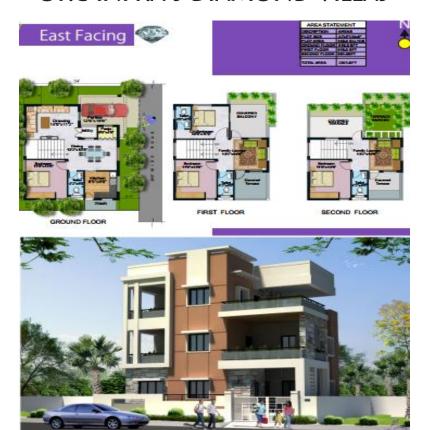

#### MITHRA CLASSIC

LOCATION: Kondapur, Ravi Layout, Opp. Aparna Towers

CLIENT: IN HOUSE (OWN PROJECT)

BUA: 25000 SFT

NO.OF FLOORS: G+5

SCOPE CONTRACT: COMPLETE (TURN KEY)