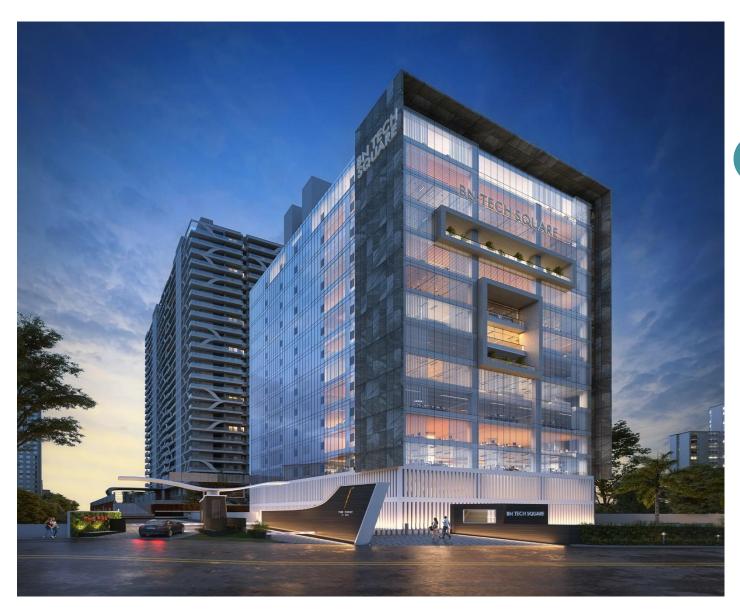

#### DSR BN - TECH SQUARE (The First)

LOCATION: RAIDURGAM, HYDERABAD

CLIENT: DSR BUILDERS & DEVELOPERS

BUA: 3,65,000 SFT

NO.OF FLOORS: 3 BASEMENTS + 2 STILIT +12