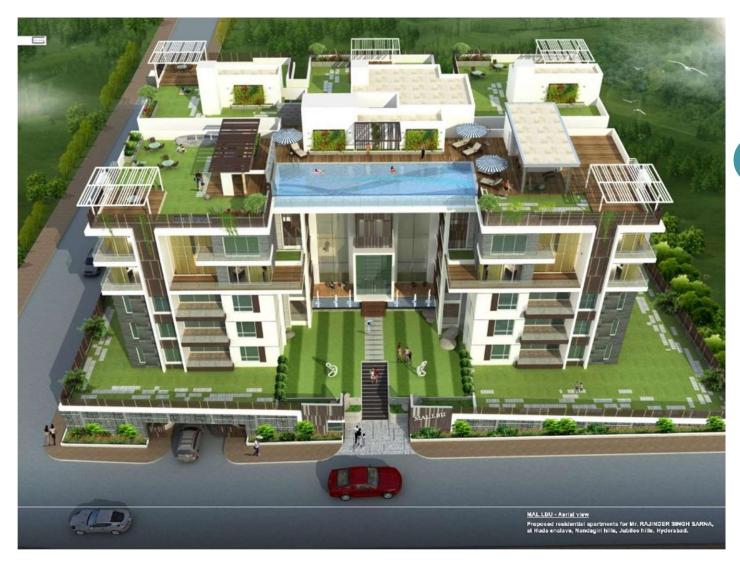

#### **HUDA ENCLAVE**

LOCATION: HUDA ENCLAVE, JUBILEEHILLS, HYDERABAD

CLIENT: R.S.SARNA, HYDERABAD

BUA: 1,35,000 SFT

NO.OF FLOORS: 2 PARKING FLOORS+G+4