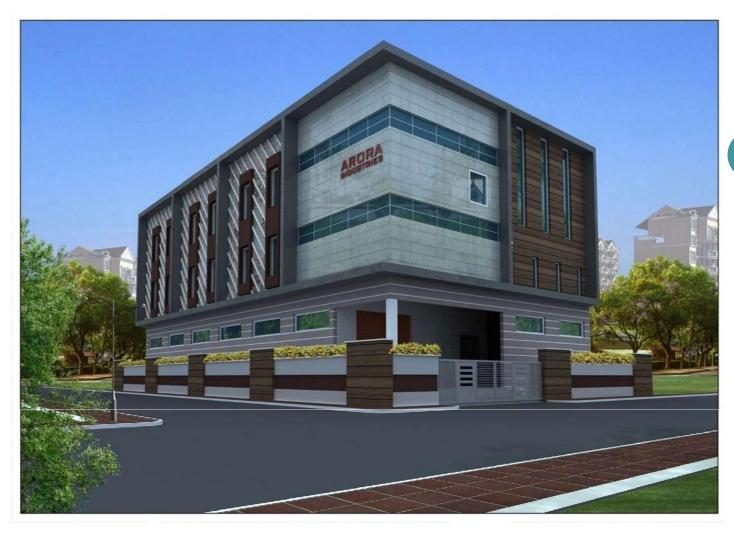

#### **AURORA INDUSTRIES**

LOCATION: BALANAGAR, PLOT NO:61

CLIENT: M/S R.S.ARORA RUBBERS, HYDERABAD

BUA: 25,200 SFT

NO.OF FLOORS: STILT FLOOR +3