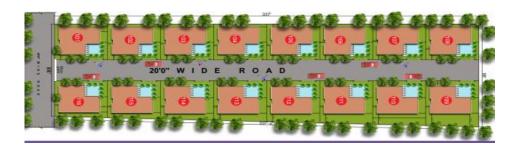

#### **ORC INFRA VILLAS**

LOCATION: YERRAGUNTLA, YSR KADAPA (DST), AP

CLIENT: ORC INFRA PROJECTS, HYDERABAD

BUA: 2200 SFT/ EACH, TOTAL 66,000 SFT

NO.OF VILLAS: 30 NO's G+1

SCOPECONTRACT: FOUNDATION TO FINISHES AND LAND

#### ORC INFRA'S DIAMOND VILLAS

**Elevation Details** 

Site Layout of 16 Villas

LOCATION: PRODDATUR TOWN, KADAPA DISTRICT, AP

CLIENT: ORC INFRA PROJECTS, HYDERABAD

BUA: 41,600 SFT

NO.OF FLOORS: G+2